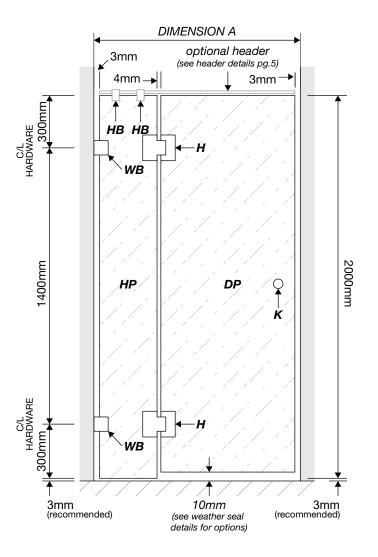

#### ELITE 2 PANEL A INLINE SHOWER SERIES (technical drawings)

| LEGEND                                                           |                                                                                                               |
|------------------------------------------------------------------|---------------------------------------------------------------------------------------------------------------|
| DP                                                               | Shower screen door glass<br>panel with hinge cutouts and<br>hole for selected door knob<br>(DP Glass Series). |
| HP                                                               | Shower screen hinge glass<br>panel with two cutouts for door<br>panel hinges (HP Glass Series).               |
| н                                                                | Glass-to-Glass Hinge x2                                                                                       |
| WB                                                               | Wall Bracket x2                                                                                               |
| НВ                                                               | Header Bracket (optional)                                                                                     |
| к                                                                | Knob x1                                                                                                       |
| Between hinge panel and top header, silicon beading is required. |                                                                                                               |
| ** All glass is 10mm clear toughened. **                         |                                                                                                               |

sales@framelessdirect.com.au http://www.framelessdirect.com.au

TEL/ 03 9303 9008

ELEVATION DRAWING