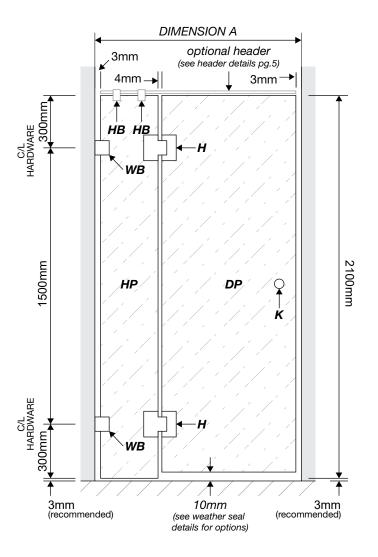

# 2 PANEL A INLINE SHOWER SERIES (technical drawings)

**Dimension A**, is the overall dimension including gaps between glass panels.

Between hinge panel and wall, silicon beading is required.

PLAN DRAWING