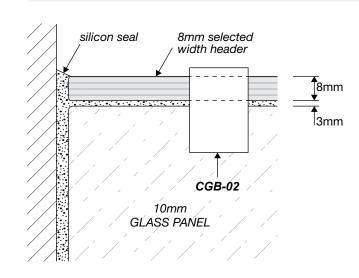

#### **SHOWER HEADER APPLICATION**

**FITTING A** 

**FITTING B** 

\*\*Where fitting a is located, silicon beading is required.\*\*

sales@framelessdirect.com.au http://www.framelessdirect.com.au TEL/ 03 9303 9008