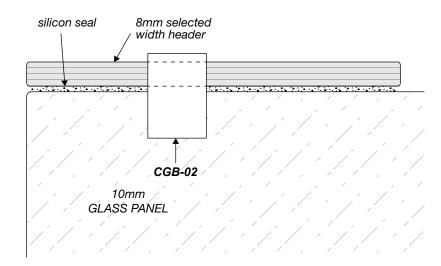

#### **SHOWER HEADER APPLICATION**

**FITTING A** 

**FITTING B** 

\*\*Where fitting a is located, silicon beading is required.\*\*

sales@framelessdirect.com.au http://www.framelessdirect.com.au TEL/ 03 9303 9008