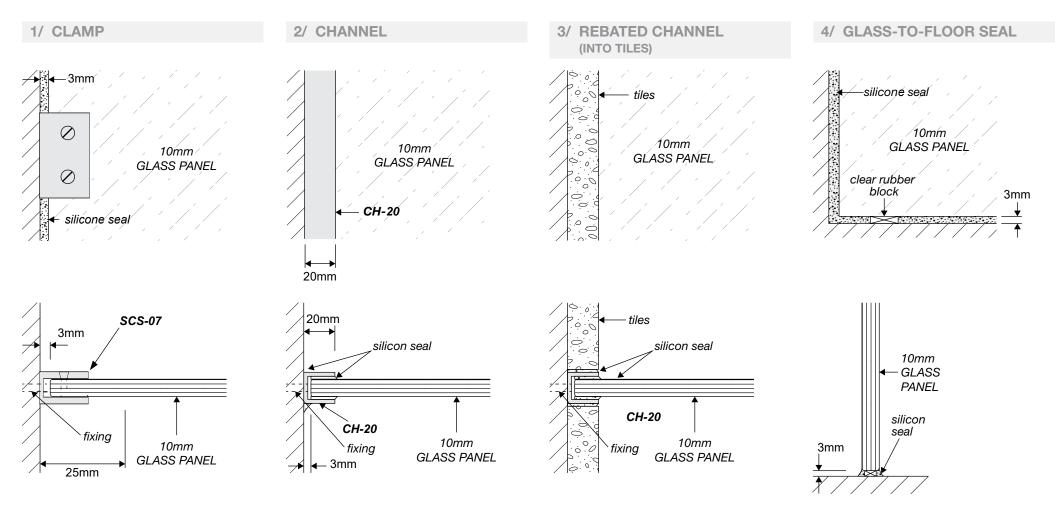

### WALL/FLOOR MOUNTING APPLICATIONS

21 Longford Road, Epping Victoria Australia 3076 sales@framelessdirect.com.au http://www.framelessdirect.com.au TEL/ 03 9303 9008